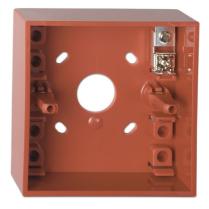

## Surface mounting box with earth connector, red

**DMN787** 

The DMN787 is a surface mount back-box for the DMN700 series of manual call points. The DMN787 is red and has one terminal.